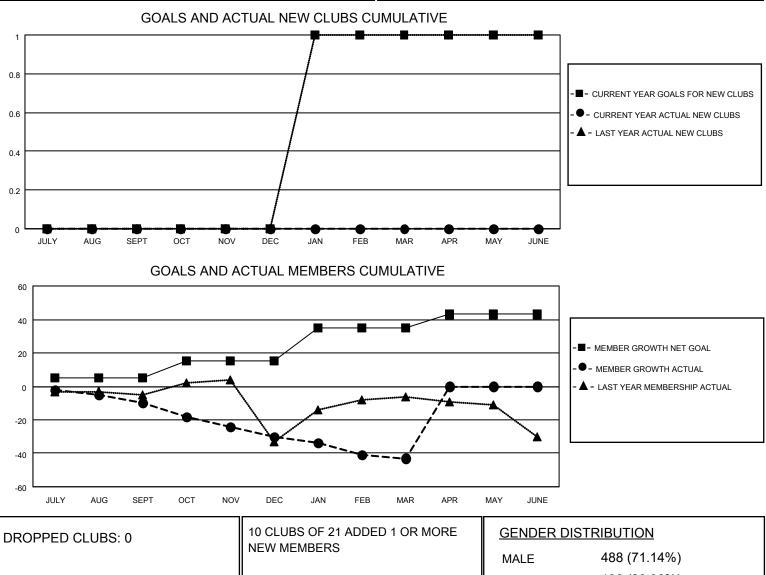

## LOCATION LOUISIANA

District 8 L

Results as of: 3/31/2021

| Clubs                 |               |           |               | Members               |                        |                         |                                                    |  |  |
|-----------------------|---------------|-----------|---------------|-----------------------|------------------------|-------------------------|----------------------------------------------------|--|--|
| RESULTS FOR 2020-2021 |               |           |               | RESULTS FOR 2020-2021 |                        |                         |                                                    |  |  |
| QUARTER               | NEW CLUB GOAL | NEW CLUBS | DROPPED CLUBS | QUARTER MEM           | BER GROWTH NET<br>GOAL | MEMBER GROWTH<br>ACTUAL | DROPPED<br>MEMBERS ACTUAL<br>(including transfers) |  |  |
| JULY/AUG/SEPT         | 0             | 0         | 0             | JULY/AUG/SEPT         | 5                      | 7                       | 17                                                 |  |  |
| OCT/NOV/DEC           | 0             | 0         | 0             | OCT/NOV/DEC           | 10                     | 4                       | 24                                                 |  |  |
| JAN/FEB/MAR           | 1             | 0         | 0             | JAN/FEB/MAR           | 20                     | 12                      | 23                                                 |  |  |
| APR/MAY/JUNE          | 0             | 0         | 0             | APR/MAY/JUNE          | 8                      | 0                       | 0                                                  |  |  |

| DROFFED CLOBS. 0 |    | NEW MEMBERS               | MALE 488 (71.14%)          |              |     |
|------------------|----|---------------------------|----------------------------|--------------|-----|
| DROPPED MEMBERS  |    |                           | FEMALE                     | 198 (28.86%) |     |
| DECEASED         | 13 | CLICK HERE FOR CUMULATIVE | TOTAL FAMILY UNIT MEMBERS  |              | 107 |
| CLUB CANCELLED   | 0  | MEMBERSHIP DATA           |                            |              |     |
| OTHER            | 51 |                           | FAMILY MEMBERS PAYING HALF |              | 56  |
| TOTAL            | 64 |                           |                            |              |     |
|                  |    |                           |                            |              |     |